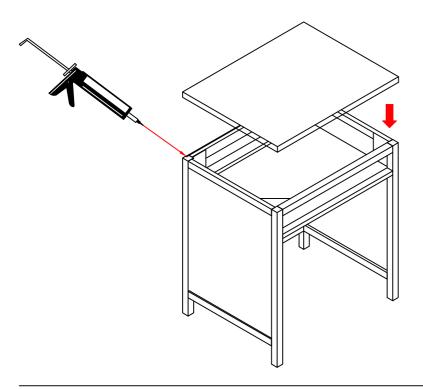

## Step 1 Notes:

Properly align and secure the countertop to the cabinet with high quality adhesive.